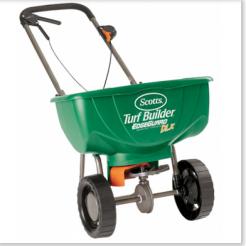

## **SPREADER SETTINGS**

| Step 1: 13-13-13        |       |
|-------------------------|-------|
| Scotts Accupro 2000     | Q     |
| Scotts Edgeguard Deluxe | 9 1/2 |
| Ace (20")               | 4     |
| Central                 | 4     |
| Cyclone                 | 3 3/4 |
| Greenfield              | 5 3/4 |
| Jackson                 | 3 3/4 |
| Modern (18")            | 1 1/2 |
| Scotts                  | 4     |
| Scotts Precision Drop   | 8     |
| Scotts SpeedyGreen      | 9 1/2 |
| Sears                   | 4     |
| Vaughan                 | 2 3/4 |
| Wards                   | 4 1/4 |

| Step 2: 20-0-5 w/ Dimension |       |
|-----------------------------|-------|
| Scotts Accupro 2000         | L     |
| Scotts Edgeguard Deluxe     | 5 1/2 |
| Scotts SpeedyGreen          | 5 1/2 |
| Scotts Precision Drop       | 5 3/4 |

| Step 3: 21-0-4 w/ Merit |  |  |
|-------------------------|--|--|
| L 1/4                   |  |  |
| 5 1/2                   |  |  |
| 5 1/2                   |  |  |
| 5 3/4                   |  |  |
|                         |  |  |

| Step 4: 22-0-8 w/ Q3           |       |
|--------------------------------|-------|
| Scotts Accupro 2000            | L     |
| <b>Scotts Edgeguard Deluxe</b> | 5 1/2 |
| Scotts SpeedyGreen             | 5 1/2 |
| Scotts Precision Drop          | 5 3/4 |